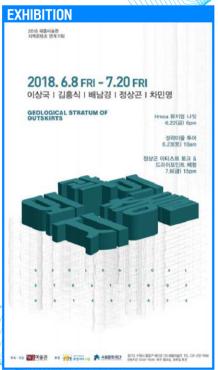

## 외곽의 지층들

2018.6.8 FRI - 7.20 FRI

2018 해움미술관 지역콘텐츠 연계 기획 ~ '외곽의 지층들'은 각자 만의 방식으로 도심외곽의 지층을 새기고 기록한 다섯 작가들의 작품을 선보입니다. 전통 목판화부터 다양한 방법론적 시도를 보여주는 이번 전시는 도시 풍경의 '흔적(spur)'과 '지층(lavers)' 의 개념을 확장시키고, 변증법적 사유를 제시하고자 합니다. 전시를 통해 성곽도시와 현대도시의조화와 간극이 아우러지는 수워의 도시풍경이 새롭게 다가오길 바랍니다