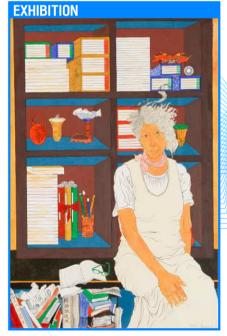

# 윤석남 展 2018.8.1 WED - 10.20 SAT

2018 지역문화예술 플랫폼 육성사업으로 윤석남 展이 8.1부터 10.20까지 전시예정에 있습니다. 윤석남 작가는 한국의 대표적인 여성주의 미술가로서 입장과 역할을 진지하게 수행해온 작가입니다. 어머니 이야기로부터 출발한 작가의 작품세계는 모성에 대한 존경과 힘, 여성의 역사, 생명등 다양하 주제와 실험을 보여주며, 해움미술관에서는 90년대 드로잉부터, 〈블루룸〉 신작 〈자화상〉까지 다양한 형식의 작품이 출품예정에 있습 니다